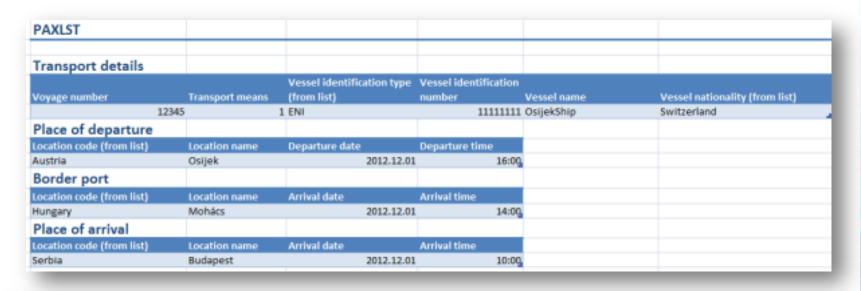

#### PAXLST (passenger list) in use at Mohács

6. Accessing
PAXLST at RIS
server for 24
hours period